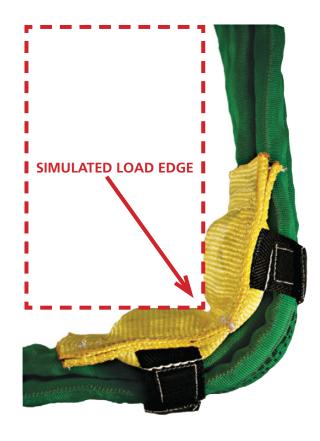

## CornerMax® Pads

US Patent #7,744,138

**CornerMax® Pads** are one of the engineered cut protection options developed by Slingmax® Rigging Solutions. The CornerMax® Pad is designed to be used on loads that have a 90 degree straight edge. The pad creates a "tunnel" of cut protection known as the "no-touch zone". The edge of the load does not come in contact with the pad or sling, thus protecting the sling. Note that the sides of the load must completely support the pads in order to create and maintain the "tunnel". CornerMax® Pads have a rated working load limit of 25,000 pounds per inch (4464kg per cm) of sling width.

**NOTE:** All CornerMax® Pads are approximately 9 inches in length unless otherwise specified.

**CORNERMAX® PAD CUT PROTECTION** Damaged or misused protection can result in damage or sling failure. Inspect before each use. Inspect for cuts, tears or damage that may prevent protection of the sling. Ensure protection is the correct size and type to protect the sling. Prevent pads and sling from slipping or sliding across load edge. DEATH or INJURY can occur from improper use, maintenance and/or inspection. MAXIMUM LOADING: Do NOT exceed 25,000 lbs. per inch of sling width.