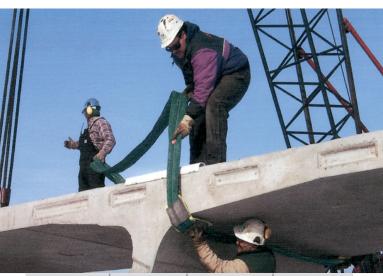

## CornerMax® Pads

US Patent #7,744,138

**CornerMax® Pads** are one of the engineered cut protection options developed by Slingmax® Rigging Solutions. The CornerMax® Pad is designed to be used on loads that have a 90 degree straight edge. The pad creates a "tunnel" of cut protection known as the "no-touch zone". The edge of the load does not come in contact with the pad or sling, thus protecting the sling. Note that the sides of the load must completely support the pads in order to create and maintain the "tunnel". CornerMax® Pads have a rated working load limit of 25,000 pounds per inch (4464kg per cm) of sling width.