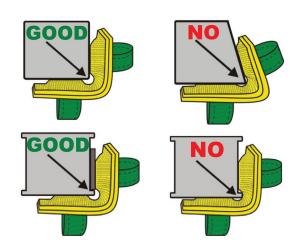

## CornerMax® Pads

US Patent #7,744,138

**CornerMax® Pads** are one of the engineered cut protection options developed by Slingmax® Rigging Solutions. The CornerMax® Pad is designed to be used on loads that have a 90 degree straight edge. The pad creates a "tunnel" of cut protection known as the "no-touch zone". The edge of the load does not come in contact with the pad or sling, thus protecting the sling. Note that the sides of the load must completely support the pads in order to create and maintain the "tunnel". CornerMax® Pads have a rated working load limit of 25,000 pounds per inch (4464kg per cm) of sling width.

**NOTE:** All CornerMax® Pads are approximately 9 inches in length unless otherwise specified.

**CORNERMAX® PAD CUT PROTECTION** Damaged or misused protection can result in damage or sling failure. Inspect before each use. Inspect for cuts, tears or damage that may prevent protection of the sling. Ensure protection is the correct size and type to protect the sling. Prevent pads and sling from slipping or sliding across load edge. DEATH or INJURY can occur from improper use, maintenance and/or inspection. MAXIMUM LOADING: Do NOT exceed 25,000 lbs. per inch of sling width.