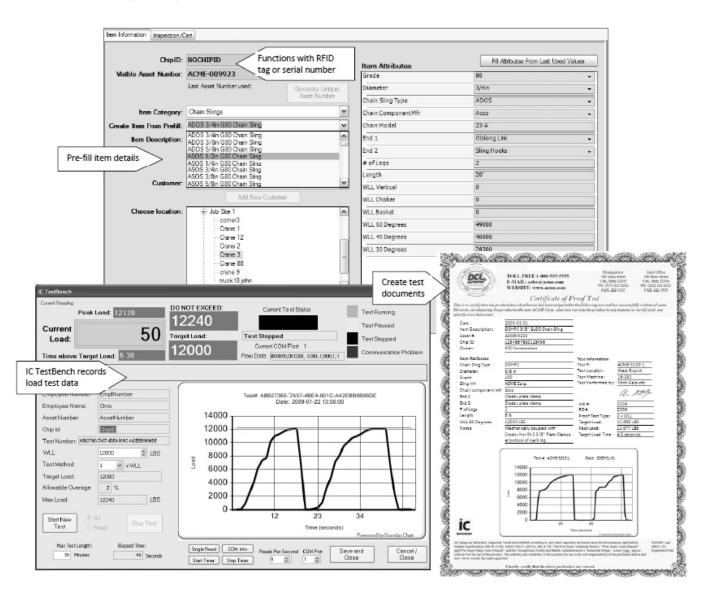

## TESSALINK (RFID)

TESSALink Desktop is a desktop software program used for item creation, certification testing and inspections. Items can be tracked at the desktop using RFID chips or serial number entry.

TESSALink Desktop digitally stores detailed information including item attributes, test data, forms, pictures, material certs, repair information, etc. Thousands of item-configuration options are pre-populated and easily tailored by your organization for any item type or brand (including Crosby). Pre-fill templates and drop-down menus speed data entry.

**TESSALink TestBench** is utilized by assembly and testing shops to minimize redundant data entry, saving time and avoiding errors. IC TestBench integrates directly with your current digital testing hardware (including Roberts, Chant, and others). It enables the creation of digital test certs, and imports item details entered in IC Desktop (location, due date, load limit, description, length, size, etc.). The compiled record creates a complete digital certification that is stored online for future reference.